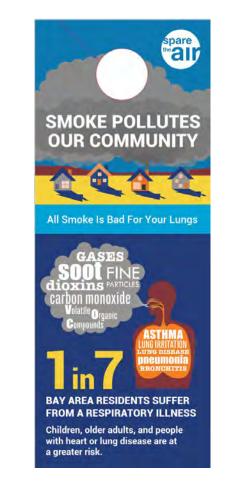

## Winter Campaign

- Program runs between Nov 1 – Feb 28
- Campaign emphasizes all smoke is bad smoke
- Bans wood burning when Spare the Air alert is issued
- Numerous alert notification options
- Door-to-Door outreach

#### **Social Media**

- Focus on health impacts
- Alternatives to wood burning
- Alert notifications

Source: BAAAQMD