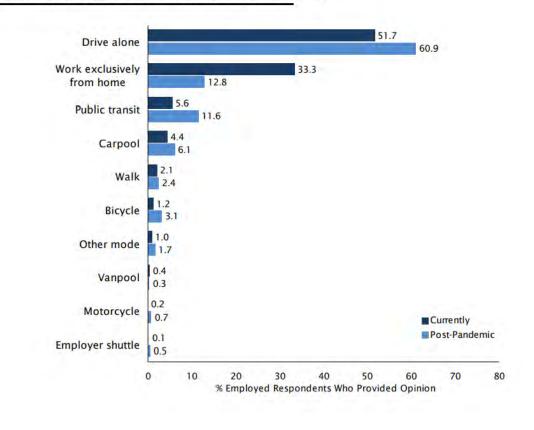

#### **Employer Program**

- Promote remote work and return to transit
- Participated in virtual employer events
- Building & updating membership and messaging

Source: BAAAQMD

FIGURE 32 WORK COMMUTE MODE BY CURRENT VS POST-PANDEMIC

#### Work arrangements and travel behavior in the Bay Area are rebounding toward pre-pandemic patterns

- Percentage of residents exclusively working from home will decrease from 33% to 13%
- Percentage driving alone for commute will *increase* from 52% to 61%
- Percentage riding public transit for commute will increase from 6% to 12%