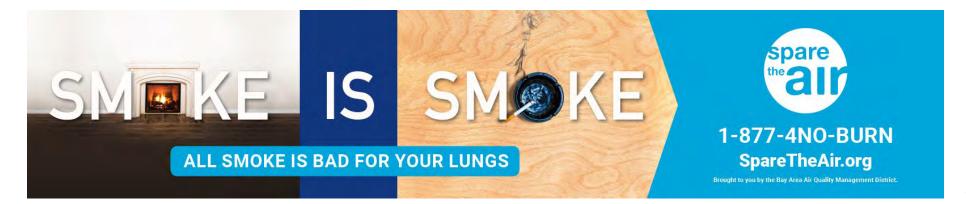

## Winter Campaign

- Program runs between Nov 1 – Feb 28
- Campaign emphasizes all smoke is bad smoke
- Bans wood burning when Spare the Air alert is issued
- Numerous alert notification options
- Door-to-Door outreach

#### **Social Media**

- Focus on health impacts
- Alternatives to wood burning
- Alert notifications

Source: BAAAQMD