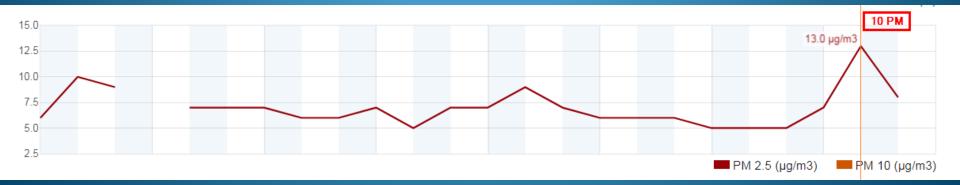

### Same Event. Different readings - 481 vs 13 ug

PM 2.5 concentrations (ug/m<sup>3</sup>) July 4th & 5th Across Los Angeles

A classic case of the Flaw of Averages involves a statistician who drowns while crossing a river that is 3 ft. deep on average.

# The Flaw of Averages