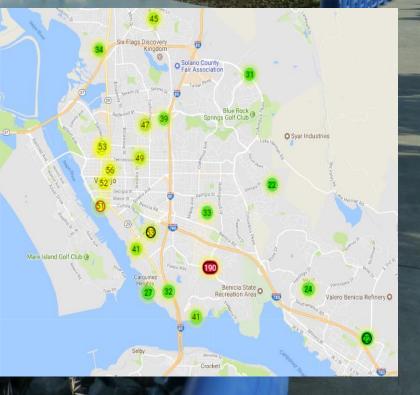

## One Data Point is not Enough

Currently, Vallejo/Benicia area has only one BAAQMD (AirNow) air monitor .

Many polluting events are masked out due to lack of measurements.