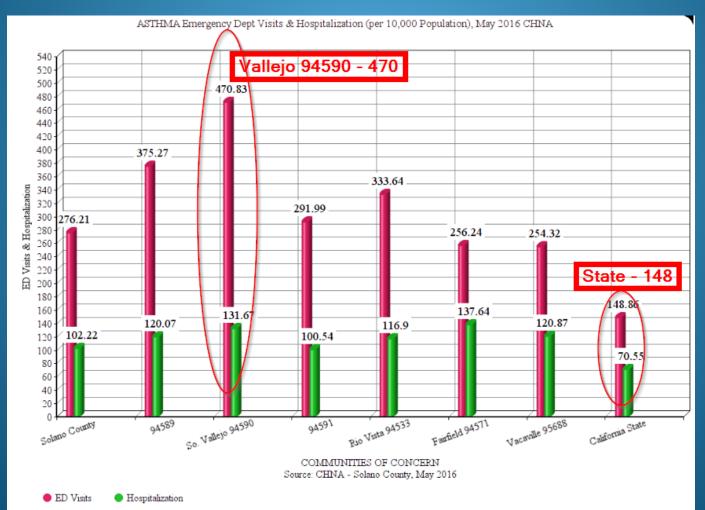

### ER visit for Asthma – 3X

### Vallejo – A case for study

No refineries in our city

High level of illness