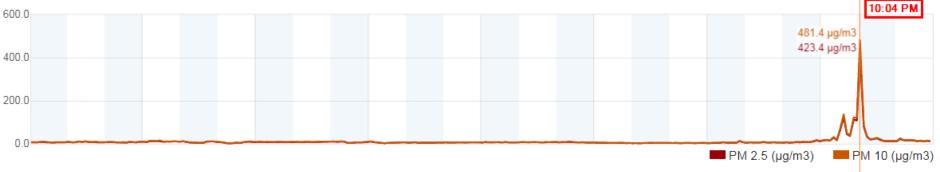

### Same Event. Different readings - 481 vs 13 ug

PM 2.5 concentrations (ug/m<sup>3</sup>) July 4th & 5th Across Los Angeles

A classic case of the Flaw of Averages involves a statistician who drowns while crossing a river that is 3 ft. deep on average.

# The Flaw of Averages