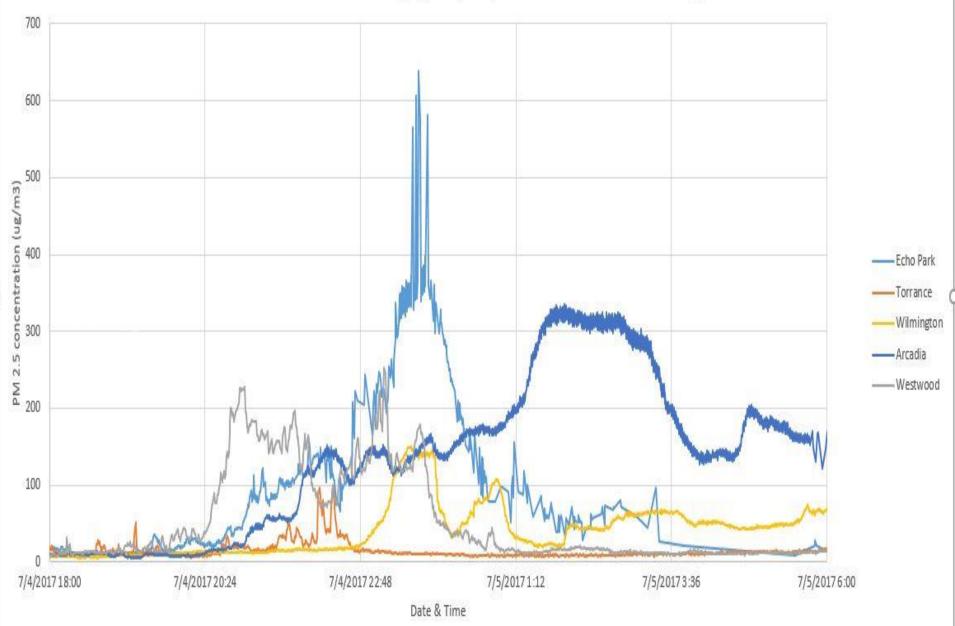

### Same Event. Different readings - 481 vs 13 ug

PM 2.5 concentrations (ug/m<sup>3</sup>) July 4th & 5th Across Los Angeles

A classic case of the Flaw of Averages involves a statistician who drowns while crossing a river that is 3 ft. deep on average.

TXX78630

This poignant rendition by Jeff Danziger accompanied Dr. Savage's October 2000 article in the San Jose Mercury

# The Flaw of Averages