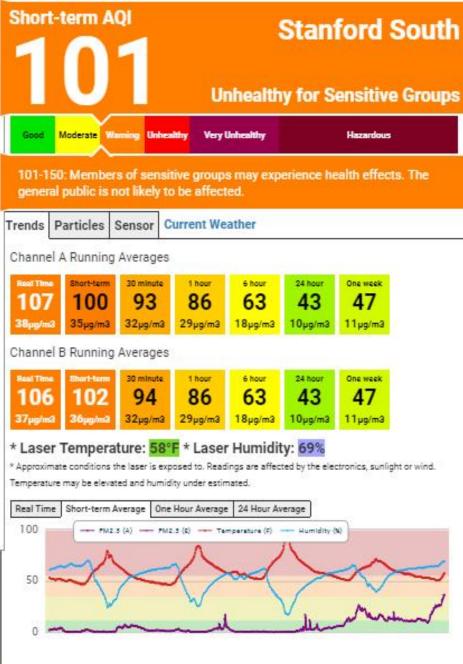

### Same Event. Different readings - 481 vs 13 ug

PM 2.5 concentrations (ug/m<sup>3</sup>) July 4th & 5th Across Los Angeles

A classic case of the Flaw of Averages involves a statistician who drowns while crossing a river that is 3 ft. deep on average.